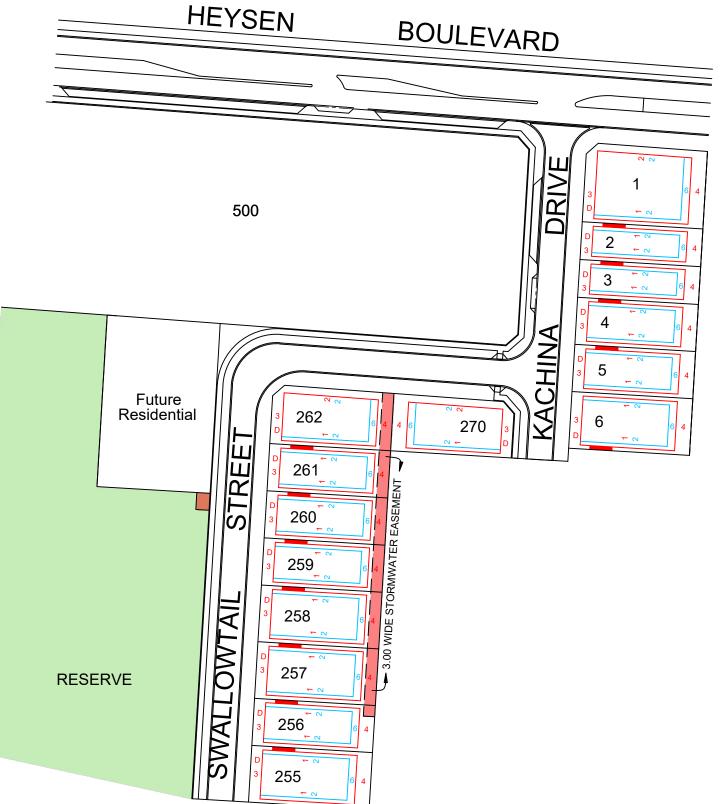

Envelopes are indicative showing minimum set backs only at the time of preparation. Council and Development Plan requirements must also be adhered to.

A002415BEP CLOVER ST 2A REV A.DWG

REV A 23.05.2019

- Denotes easement.
- Denotes garage can be built on boundary.

  Preferred driveway locations are indicated on the plan. Alternative driveway locations are subject to developer approval and associated service relocation costs are to be bourne by the applicant.
  - Denotes double driveway location.
- S Denotes single driveway location
- Single Storey Setback
  (distance from boundary or tie line shown)
- Two Storey Setback
  (distance from boundary or tie line shown)

Garage/ Carport minimum setback 5.5m

Road pavements show are indicative only