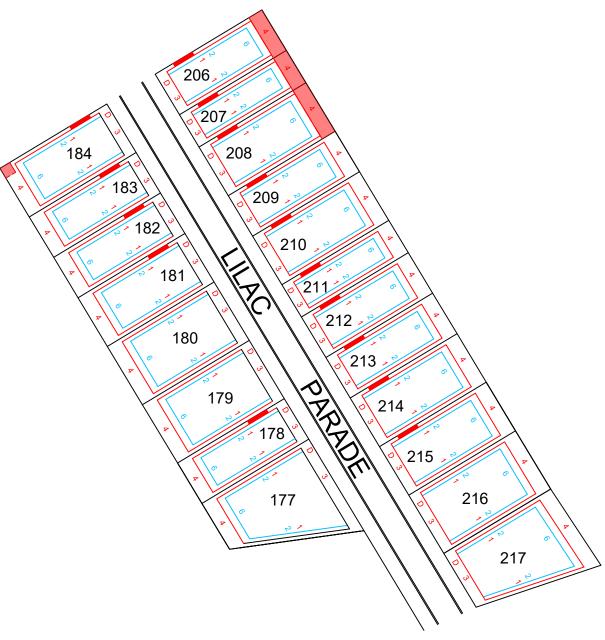

## **CLOVER PARK**

REV B 22.07.2020

- Denotes easement.
- Denotes garage can be built on boundary. Preferred driveway locations are indicated on the plan. Alternative driveway locations are subject to developer approval and associated service relocation costs are to be bourne by the applicant.
- Denotes double driveway location.
- Denotes single driveway location
- Single Storey Setback (distance from boundary or tie line shown)
- Two Storey Setback (distance from boundary or tie line shown)

Garage/ Carport minimum setback 5.5m

Road pavements show are indicative only

Envelopes are indicative showing minimum set backs only at the time of preparation. Council and Development Plan requirements must also be adhered to.

A002415BEP CLOVER ST 4A REV B.DWG