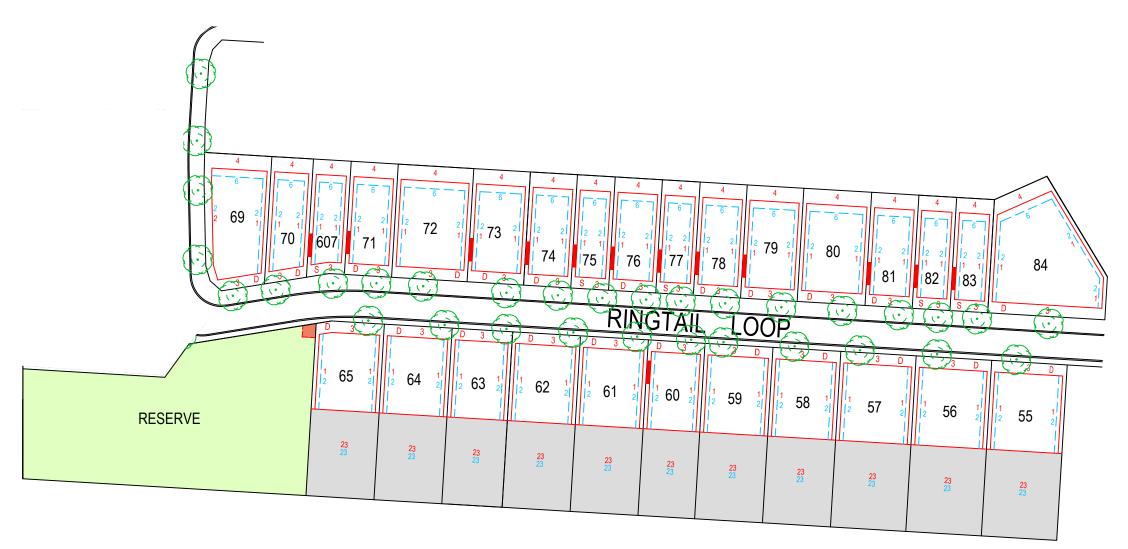

A minimum of one street tree will be provided in the front verge of each allotment. Location may vary. For secondary frontages 1-2 trees may be planted, depending on service locations.

Denotes easement.

Denotes garage can be built on boundary.

Preferred driveway locations are indicated on the plan. Alternative driveway locations are subject to developer approval and associated service relocation costs are to be bourne by the applicant.

S Denotes single driveway location

 Single Storey Setback (distance from boundary or tie line shown)

Two Storey Setback
(distance from boundary or tie line shown)

Garage/ Carport minimum setback 5.5m

Road pavements show are indicative only

Denotes Significant or Regulated Tree

Denotes Tree Protection Zone

REV C 21.01.2022